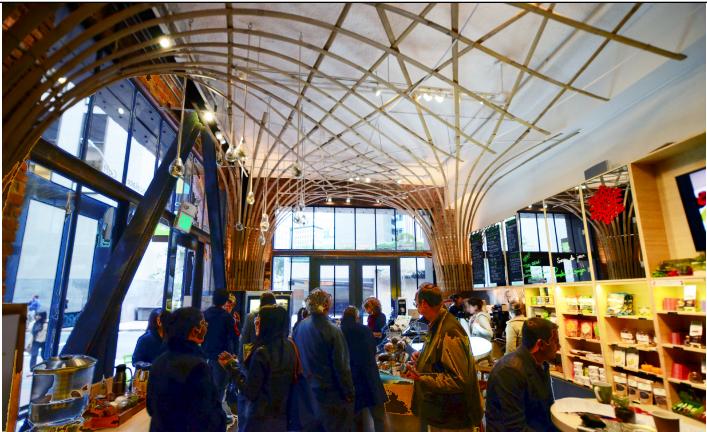

## New Tree Chocolate

Entering the space located in the heart of San Francisco's financial district we walk off the bustling street and enter another world.

New tree chocolate companies flagship retail space was completed in 2012. The retailer first conceptualized the space as an environment with Architect John Randolph and Fleetwood fixtures. Working with Deboer Architects we created prototypes and the final bamboo sculptural elements.

A forest like mystique engulfs the senses, dangling terrariums dangle from a bamboo canopy overhead.

The woven basket of bamboo splits spins gently out to opposite ends of the space.