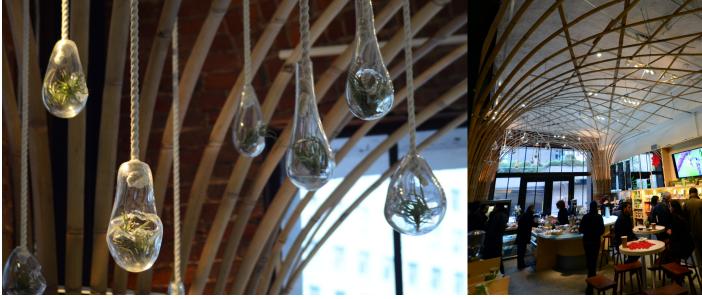

A forest like mystique engulfs the senses, dangling terrariums dangle from a bamboo canopy overhead.

The woven basket of bamboo splits spins gently out to opposite ends of the space.